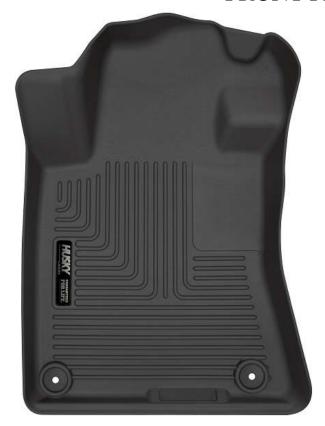

### WEATHERBEATER™ FLOOR LINERS

#### CARE AND USE INSTRUCTIONS

Thank you for selecting a WeatherBeater® Floor Liner from Husky Liners. Your new front floor liners are custom molded to fit your Nissan Altima. The liners are made to take the place of your factory floor mats. <u>For correct fit, it is necessary to remove the factory floor mats before installing your new floor liners</u>. However, do not remove the factory-installed carpeting.

Your liners are made from an engineering resin that is lightweight and extremely tough and durable. The easiest way to clean your liners is with a damp cloth or sponge. If using a cleaner, 409<sup>®</sup> or Glass Plus<sup>®</sup> work well. Use of Armor All<sup>®</sup>, Son-of-a-Gun<sup>®</sup> or similar items is discouraged as these products make the liners slick.

## INSTALLATION INSTRUCTIONS FOR YOUR NISSAN ALTIMA FRONT FLOOR LINERS

RIGHT OR PASSENGER'S SIDE

TO EASE INSTALLATION OF YOUR FRONT LINERS, MOVE BOTH FRONT SEATS TO THEIR MOST REARWARD POSITION. ONCE YOU HAVE INSTALLED YOUR LINERS, REPOSITION THE SEATS AS DESIRED. TAKE CARE THAT THE LINERS ARE ATTACHED THE FACTORY FLOOR MAT FASTENERS.