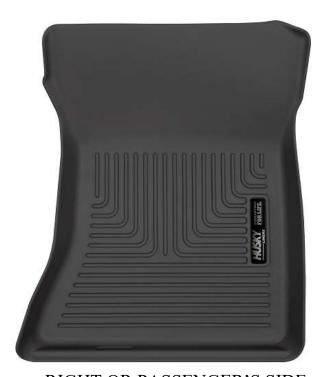

## INSTALLATION INSTRUCTIONS FOR YOUR NISSAN ALTIMA FRONT FLOOR LINERS

RIGHT OR PASSENGER'S SIDE

TO EASE INSTALLATION OF YOUR FRONT LINERS, MOVE BOTH FRONT SEATS TO THEIR MOST REARWARD POSITION. ONCE YOU HAVE INSTALLED YOUR LINERS, REPOSITION THE SEATS AS DESIRED. TAKE CARE THAT THE LINERS ARE ATTACHED THE FACTORY FLOOR MAT FASTENERS.