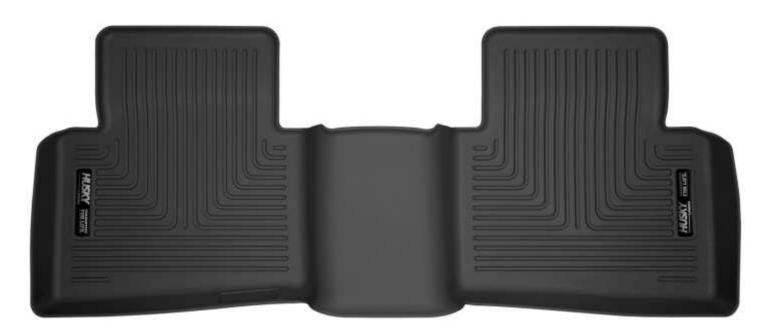

## WEATHERBEATER™ FLOOR LINERS

PT #9938

#### CARE AND USE INSTRUCTIONS

Thank you for selecting a WeatherBeater® Floor Liner from Husky Liners. Your new 2<sup>nd</sup> seat liner is custom molded to fit your Nissan Altima. The liner is made to take the place of your factory floor mats. *For correct fit*, *it is necessary to remove the factory floor mats before installing your new floor liners*. However, do not remove the factory-installed carpeting.

Your liner is made from an engineering resin that is lightweight and extremely tough and durable. The easiest way to clean your liner is with a damp cloth or sponge. If using a cleaner, 409<sup>®</sup> or Glass Plus<sup>®</sup> work well. Use of Armor All<sup>®</sup>, Son-of-a-Gun<sup>®</sup> or similar items is discouraged as these products make the liner slick.

# INSTALLATION INSTRUCTIONS FOR YOUR NISSAN ALTIMA SECOND SEAT FLOOR LINERS

TO EASE INSTALLATION OF YOUR  $2^{\rm ND}$  SEAT LINER, FIRST MOVE THE FRONT ROW SEATS TO THEIR MOST FORWARD POSITIONS. ONCE THE LINER IS INSTALLED, YOU CAN REPOSITION THE FRONT ROW SEATS AS DESIRED.